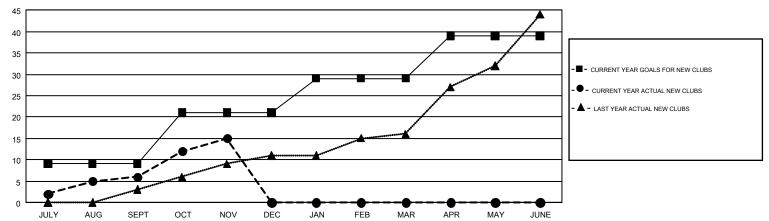

## GMT MONTHLY MEMBERSHIP PROGRESS REPORT

Multiple District 301

Results as of: 11/30/2018

LOCATION: PHILIPPINES

GMT: EK PHANG BOBBY ENG

GMT CA 5

| Clubs         |               |           |               | Members               |                           |                         |                                                    |  |
|---------------|---------------|-----------|---------------|-----------------------|---------------------------|-------------------------|----------------------------------------------------|--|
|               | RESULTS FOR   | 2018-2019 |               | RESULTS FOR 2018-2019 |                           |                         |                                                    |  |
| QUARTER       | NEW CLUB GOAL | NEW CLUBS | DROPPED CLUBS | QUARTER               | MEMBER GROWTH NET<br>GOAL | MEMBER GROWTH<br>ACTUAL | DROPPED<br>MEMBERS ACTUAL<br>(including transfers) |  |
| JULY/AUG/SEPT | 9             | 6         | 6             | JULY/AUG/SEPT         | 339                       | 704                     | 557                                                |  |
| OCT/NOV/DEC   | 12            | 9         | 2             | OCT/NOV/DEC           | 374                       | 503                     | 486                                                |  |
| JAN/FEB/MAR   | 8             | 0         | 0             | JAN/FEB/MAR           | 279                       | 0                       | 0                                                  |  |
| APR/MAY/JUNE  | 10            | 0         | 0             | APR/MAY/JUNE          | 454                       | 0                       | 0                                                  |  |

## GOALS AND ACTUAL NEW CLUBS CUMULATIVE