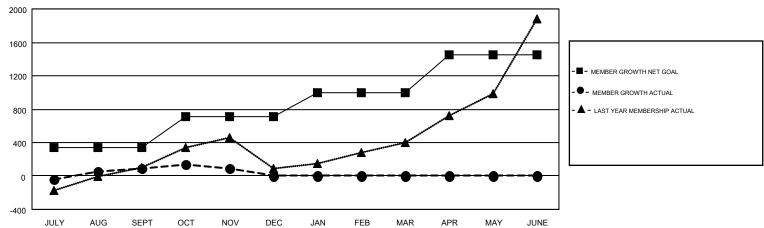

## GMT MONTHLY MEMBERSHIP PROGRESS REPORT

Multiple District 301

Results as of: 11/30/2018

LOCATION: PHILIPPINES

GMT: EK PHANG BOBBY ENG

GMT CA 5

| Clubs         |               |           |               | Members               |                           |                         |                                                    |  |
|---------------|---------------|-----------|---------------|-----------------------|---------------------------|-------------------------|----------------------------------------------------|--|
|               | RESULTS FOR   | 2018-2019 |               | RESULTS FOR 2018-2019 |                           |                         |                                                    |  |
| QUARTER       | NEW CLUB GOAL | NEW CLUBS | DROPPED CLUBS | QUARTER               | MEMBER GROWTH NET<br>GOAL | MEMBER GROWTH<br>ACTUAL | DROPPED<br>MEMBERS ACTUAL<br>(including transfers) |  |
| JULY/AUG/SEPT | 9             | 6         | 6             | JULY/AUG/SEPT         | 339                       | 704                     | 557                                                |  |
| OCT/NOV/DEC   | 12            | 9         | 2             | OCT/NOV/DEC           | 374                       | 503                     | 486                                                |  |
| JAN/FEB/MAR   | 8             | 0         | 0             | JAN/FEB/MAR           | 279                       | 0                       | 0                                                  |  |
| APR/MAY/JUNE  | 10            | 0         | 0             | APR/MAY/JUNE          | 454                       | 0                       | 0                                                  |  |

## GOALS AND ACTUAL MEMBERS CUMULATIVE

| DROPPED CLUBS: 8 |       | 169 CLUBS OF 389 ADDED 1 OR MORE<br>NEW MEMBERS | GENDER DISTRIBUTION  MALE 6,755 (50.00%) |                |       |
|------------------|-------|-------------------------------------------------|------------------------------------------|----------------|-------|
| DROPPED MEMBERS  |       |                                                 | FEMALE                                   | 6,756 (50.00%) |       |
| DECEASED         | 33    | CLICK HERE FOR CUMULATIVE                       | TOTAL FAMILY UNIT MEMBERS                |                | 4,708 |
| DITHER 886       |       | MEMBERSHIP DATA                                 | FAMILY MEMBERS PAYING HALF               |                | 2,816 |
| TOTAL            | 1,043 |                                                 | DOLG                                     |                |       |